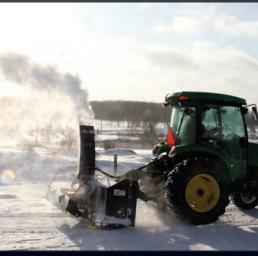

## **3-Point Rear Pull PTO Snowblower**

OPTIONAL HYDRAULIC CHUTE ROTATION FOR EASE OF OPERATION, IDEAL FOR TRACTORS WITH CABS

## **FEATURES & BENEFITS**

- Blow snow while driving forward
- 270° chute rotation
- Optional hydraulic chute rotation (hand crank chute rotation comes standard)
- 20" and 24" fan diameters
- · Optional hydraulic deflector
- Models to fit tractors from 20-75 HP