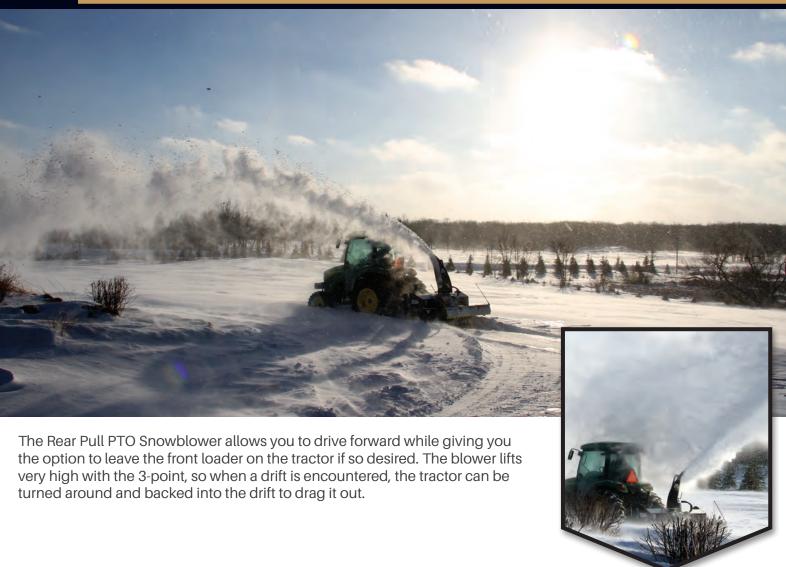

## **3-Point Rear Pull PTO Snowblower**

OPTIONAL HYDRAULIC CHUTE ROTATION FOR EASE OF OPERATION, IDEAL FOR TRACTORS WITH CABS

## **FEATURES & BENEFITS**

- Blow snow while driving forward
- 270° chute rotation
- Optional hydraulic chute rotation (hand crank chute rotation comes standard)
- 20" and 24" fan diameters
- · Optional hydraulic deflector
- Models to fit tractors from 20-75 HP