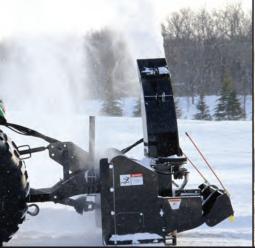

## **3-Point Rear Pull PTO Snowblower**

OPTIONAL HYDRAULIC CHUTE ROTATION FOR EASE OF OPERATION, IDEAL FOR TRACTORS WITH CABS

## **FEATURES & BENEFITS**

- Blow snow while driving forward
- 270° chute rotation
- Optional hydraulic chute rotation (hand crank chute rotation comes standard)
- 20" and 24" fan diameters
- · Optional hydraulic deflector
- Models to fit tractors from 20-75 HP