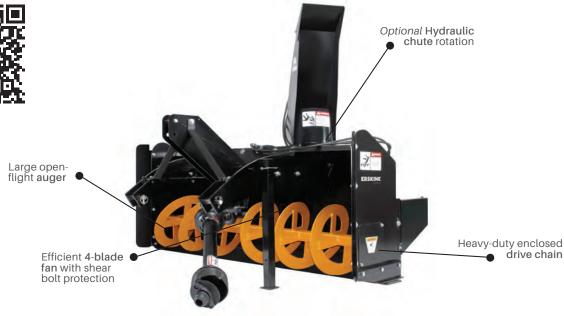

## **3-Point Rear Pull PTO Snowblower**

OPTIONAL HYDRAULIC CHUTE ROTATION FOR EASE OF OPERATION, IDEAL FOR TRACTORS WITH CABS

## **FEATURES & BENEFITS**

- Blow snow while driving forward
- 270° chute rotation
- Optional hydraulic chute rotation (hand crank chute rotation comes standard)
- 20" and 24" fan diameters
- · Optional hydraulic deflector
- Models to fit tractors from 20-75 HP