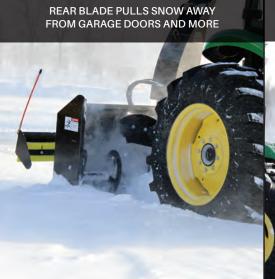

## **3-Point Rear Pull PTO Snowblower**

OPTIONAL HYDRAULIC CHUTE ROTATION FOR EASE OF OPERATION, IDEAL FOR TRACTORS WITH CABS

## **FEATURES & BENEFITS**

- Blow snow while driving forward
- 270° chute rotation
- Optional hydraulic chute rotation (hand crank chute rotation comes standard)
- 20" and 24" fan diameters
- · Optional hydraulic deflector
- Models to fit tractors from 20-75 HP