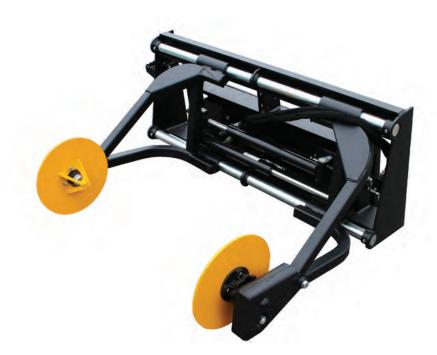

## **FEATURES & BENEFITS**

- Available with 3-point or skid steer mount
- Handle sod rolls 24"-48" wide

- Automatic brake for controlled handling
- Relief valve to protect sod rolls from over-squeezing

## **SPECIFICATIONS / OPTIONS**

| Model                | 3-Point Sod Roller |
|----------------------|--------------------|
| Part Number          | 901336             |
| Weight               | 677 lb.            |
| Length               | 51"                |
| Width                | 61"                |
| Height               | 28"                |
| Sod Roll Widths      | 24" - 48"          |
| Relief Valve Setting | 400 psi            |
| Cylinders            | 2" x 1.25" x 18"   |