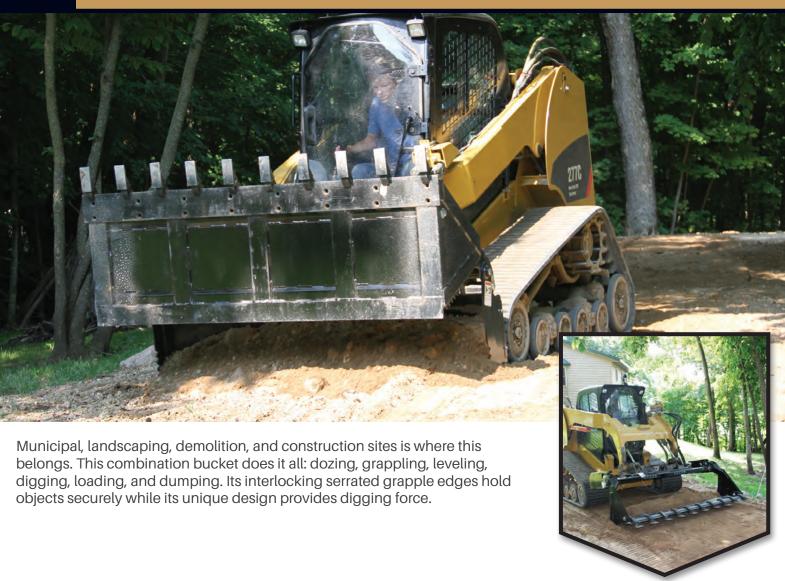

## **4-in-1 Combination Bucket**

## **FEATURES & BENEFITS**

- · Good visibility to the front cutting edge
- · Bucket bottom and clamshell are reinforced
- Multitasking bucket keeps your skid steer productive
- · Great for site cleanup, scraping, and brush removal
- The grapple opening is approximately 29"