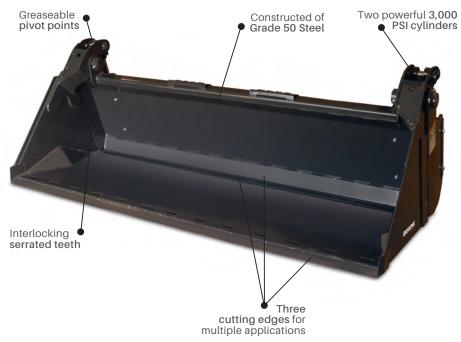

## **4-in-1 Combination Bucket**

## **FEATURES & BENEFITS**

- · Good visibility to the front cutting edge
- · Bucket bottom and clamshell are reinforced
- Multitasking bucket keeps your skid steer productive
- · Great for site cleanup, scraping, and brush removal
- The grapple opening is approximately 29"