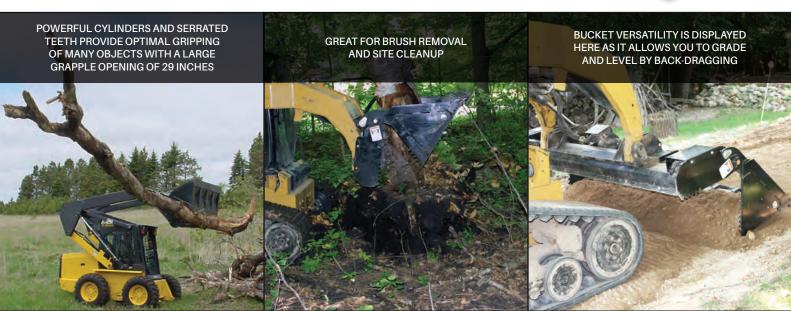

## **FEATURES & BENEFITS**

- · Good visibility to the front cutting edge
- · Bucket bottom and clamshell are reinforced
- Multitasking bucket keeps your skid steer productive
- · Great for site cleanup, scraping, and brush removal
- The grapple opening is approximately 29"