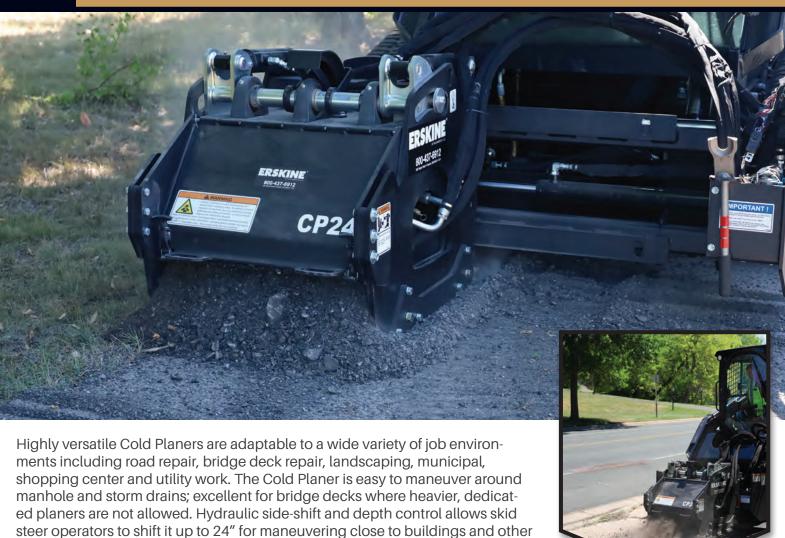

# **Cold Planer**

obstacles from the comfort of your seat.

### **FEATURES & BENEFITS**

- Adjustable to a wide variety of job environments including road construction, landscaping, bridge deck repair, municipal, shopping center, and utility work
- Two tools in one; cut asphalt and concrete with the same machine
- Easy to maneuver around manholes and storm drains; excellent for bridge decks where heavier dedicated planers are not allowed
- Side-shift feature moves planer from left to right for maximum maneuverability