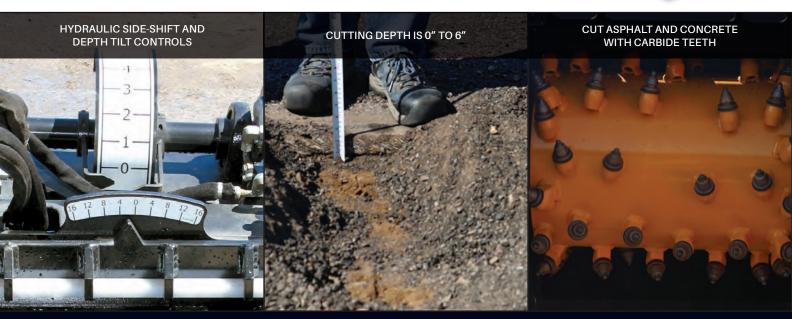

### **FEATURES & BENEFITS**

- Adjustable to a wide variety of job environments including road construction, landscaping, bridge deck repair, municipal, shopping center, and utility work
- Two tools in one; cut asphalt and concrete with the same machine
- Easy to maneuver around manholes and storm drains; excellent for bridge decks where heavier dedicated planers are not allowed
- Side-shift feature moves planer from left to right for maximum maneuverability

### SPECIFICATIONS / OPTIONS

| _Model                | CP18                       | CP24                       | CP36                        | CP48                        |
|-----------------------|----------------------------|----------------------------|-----------------------------|-----------------------------|
| Part Number           | 900938                     | 900939                     | 901430                      | 901431                      |
| Depth of Cut          | 0-6"                       | 0-6"                       | 0-6"                        | 0-6"                        |
| Width of Cut          | 18"                        | 24"                        | 36"                         | 48"                         |
| Number of Teeth       | 48                         | 60                         | 78                          | 90                          |
| Standard Side-Shift   | 24" Hydraulic              | 24" Hydraulic              | 24" Hydraulic               | 24" Hydraulic               |
| Tilt                  | 16°                        | 16°                        | 8°                          | 8°                          |
| Hydraulic Requirement | 22-56 GPM; 2,800-6,525 psi | 25-56 GPM; 3,000-6,525 psi | 25-112 GPM; 3,000-6,525 psi | 25-112 GPM; 3,000-6,525 psi |
| Weight                | 1,675 lb.                  | 1,825 lb.                  | 2,625 lb.                   | 2,825 lb.                   |