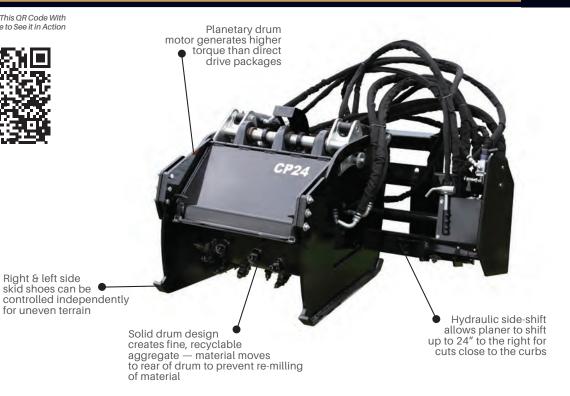

## **Construction & Concrete Attachments**

Take a Picture of This OR Code With Your Smart Phone to See it in Action

Right & left side

### **FEATURES & BENEFITS**

- Adjustable to a wide variety of job environments including road construction, landscaping, bridge deck repair, municipal, shopping center, and utility work
- Two tools in one; cut asphalt and concrete with the same machine
- Easy to maneuver around manholes and storm drains; excellent for bridge decks where heavier dedicated planers are not allowed
- Side-shift feature moves planer from left to right for maximum maneuverability