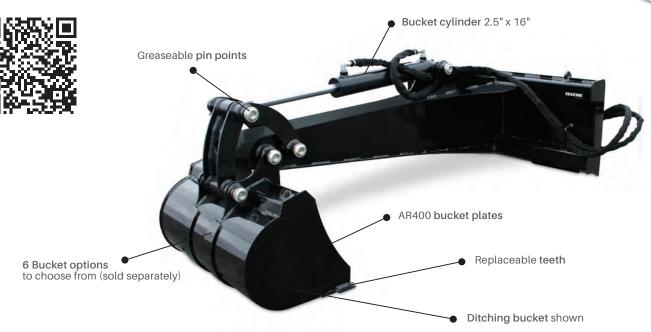

## **FEATURES & BENEFITS**

- · Six bucket options
- · Optional mechanical thumb

- Hardened bushing inserts
- · AR400 bucket plates

## **SPECIFICATIONS/OPTIONS**

| _ Model                    | DB240      |
|----------------------------|------------|
| Part Number                | 901070     |
| Bucket Cylinder            | 2.5" x 16" |
| Digging Depth              | 6'         |
| Weight (without bucket)    | 400 lb.    |
|                            |            |
| Options                    |            |
| 9" Bucket                  |            |
| 12" Bucket                 |            |
| 15" Bucket                 |            |
| 18" Bucket                 |            |
| 24" Bucket                 |            |
| Ditching Bucket 24"        |            |
| Mechanical Thumb           |            |
| Factory Installed Couplers |            |