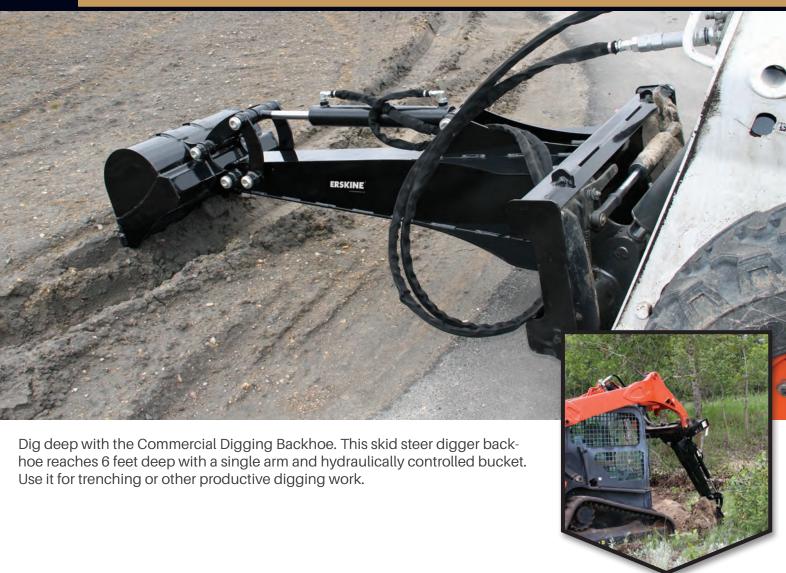

## **FEATURES & BENEFITS**

- · Six bucket options
- · Optional mechanical thumb

- Hardened bushing inserts
- · AR400 bucket plates

## **SPECIFICATIONS/OPTIONS**

| _ Model                    | DB240      |
|----------------------------|------------|
| Part Number                | 901070     |
| Bucket Cylinder            | 2.5" x 16" |
| Digging Depth              | 6'         |
| Weight (without bucket)    | 400 lb.    |
|                            |            |
| Options                    |            |
| 9" Bucket                  |            |
| 12" Bucket                 |            |
| 15" Bucket                 |            |
| 18" Bucket                 |            |
| 24" Bucket                 |            |
| Ditching Bucket 24"        |            |
| Mechanical Thumb           |            |
| Factory Installed Couplers |            |