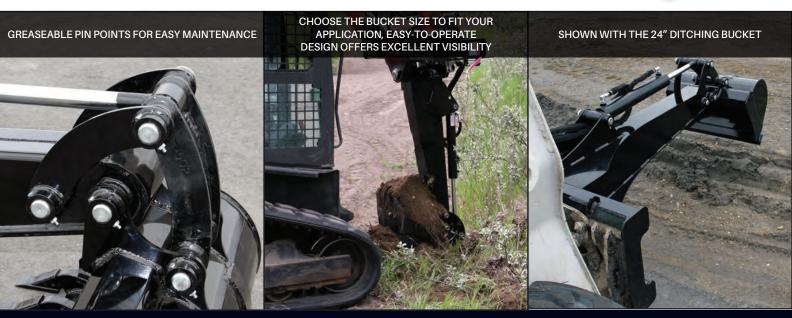

## **FEATURES & BENEFITS**

- · Six bucket options
- · Optional mechanical thumb

- Hardened bushing inserts
- · AR400 bucket plates

## **SPECIFICATIONS/OPTIONS**

| _ Model                    | DB240      |
|----------------------------|------------|
| Part Number                | 901070     |
| Bucket Cylinder            | 2.5" x 16" |
| Digging Depth              | 6'         |
| Weight (without bucket)    | 400 lb.    |
|                            |            |
| Options                    |            |
| 9" Bucket                  |            |
| 12" Bucket                 |            |
| 15" Bucket                 |            |
| 18" Bucket                 |            |
| 24" Bucket                 |            |
| Ditching Bucket 24"        |            |
| Mechanical Thumb           |            |
| Factory Installed Couplers |            |