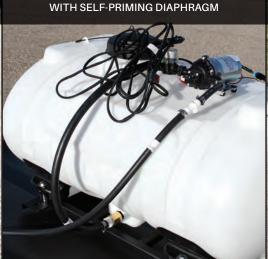

**OPTIONAL 40 - GALLON TANK** 

### **Options**

Water Kit

Wafer Package 72" HD Poly

Wafer Package 72" HD Poly/Steel

Wafer Package 84" HD Poly

Wafer Package 84" HD Poly/Steel

Curb Sweeper

Curb Sweeper Rep. Bristle Steel