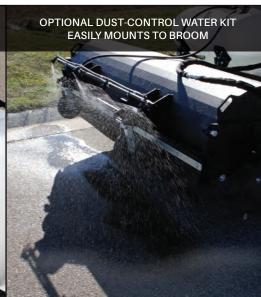

### **FEATURES & BENEFITS**

- Large 26" diameter wafers for longer life
- · Reversible bristle direction for multi-purpose

- Completely covered to control dust ideal for warehouses, machine sheds, parking lots, job sites etc. where dust containment is a MUST!
- · Our universal quick attach plates fit most skid steers

### **Options**

Water Kit

Wafer Package 72" HD Poly

Wafer Package 72" HD Poly/Steel

Wafer Package 84" HD Poly

Wafer Package 84" HD Poly/Steel

Curb Sweeper

Curb Sweeper Rep. Bristle Steel