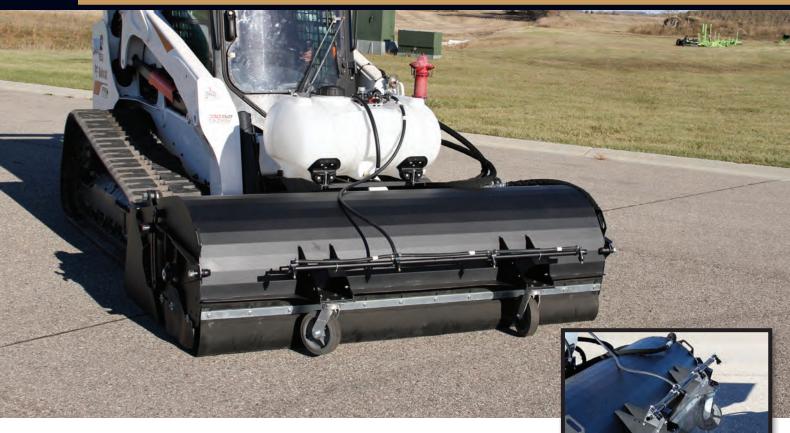

# **Heavy-Duty Pick-Up Broom**

Sweep, clean and scrape mud going forward or in reverse. Ideal for construction, industrial or municipal jobs, the Heavy-Duty Pick-Up Broom is easy to attach and simple to operate on your skid steer. The reversible cutting edge helps cut loose caked-on mud, while the sweeper's poly bristles deposit dirt and debris in the container which can be dumped when full.

**OPTIONAL 40 - GALLON TANK** 