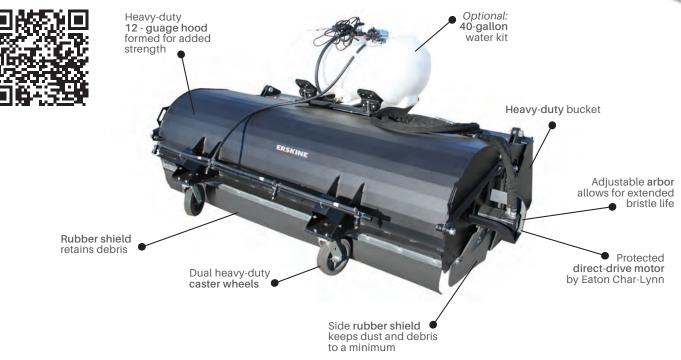

# **Broom Equipment**

Take a Picture of This QR Code With Your Smart Phone to See it in Action

### **FEATURES & BENEFITS**

- Large 26" diameter wafers for longer life
- · Reversible bristle direction for multi-purpose

- Completely covered to control dust ideal for warehouses, machine sheds, parking lots, job sites etc. where dust containment is a MUST!
- · Our universal quick attach plates fit most skid steers

**OPTIONAL 40 - GALLON TANK** 