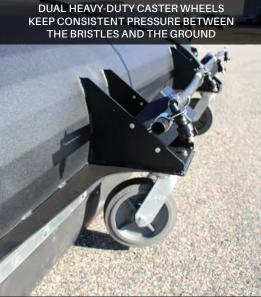

### **FEATURES & BENEFITS**

- Large 26" diameter wafers for longer life
- · Reversible bristle direction for multi-purpose

- Completely covered to control dust ideal for warehouses, machine sheds, parking lots, job sites etc. where dust containment is a MUST!
- · Our universal quick attach plates fit most skid steers