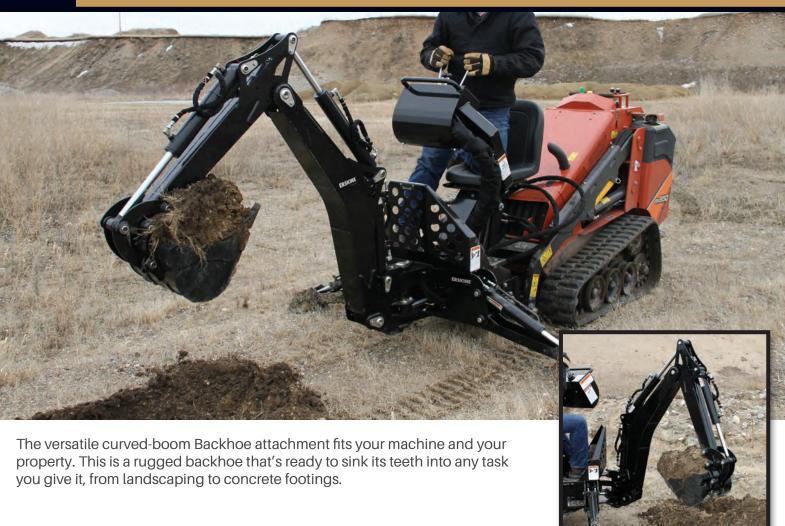

## **Mini Backhoe**

**OPERATING HEIGHT UP TO 91"** 

## **FEATURES & BENEFITS**

- · Operator seat swings for better visibility of work area
- Protected grease zerks Optimum performance with 5-7 GPM hydraulic system
- Dual cylinder swing provides maximum swinging power