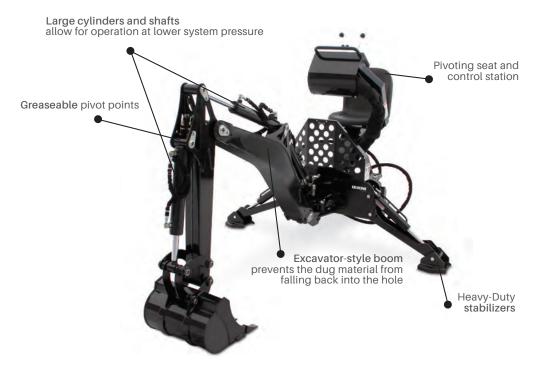

## **FEATURES & BENEFITS**

- · Operator seat swings for better visibility of work area
- Protected grease zerks Optimum performance with 5-7 GPM hydraulic system
- Dual cylinder swing provides maximum swinging power

- All main pivot points greaseable for easy maintenance.
  Full width replaceable bronze bushings on all wearable pivot points
- Boom & rotation lock for transport
- 9", 12" (3 teeth), 15", 18" (4 teeth), 24" (5 teeth) and 24" ditching bucket (no teeth)