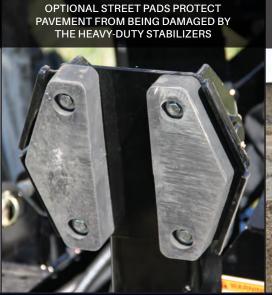

| Options                                                    |
|------------------------------------------------------------|
| Tie Back Kit                                               |
| Bucket 9", 12", 15", or 18"                                |
| Bucket 18" Ditching                                        |
| Street Pads (pair)                                         |
| Factory Installed Couplers                                 |
| RH Support Valve (for Volvo, JCB, Case, New Holland, Gehl) |
|                                                            |