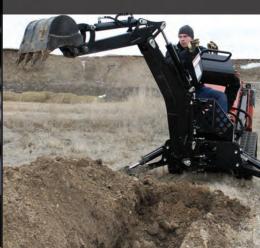

## **Mini Backhoe**

**OPERATING HEIGHT UP TO 91"** 

## **FEATURES & BENEFITS**

- · Operator seat swings for better visibility of work area
- Protected grease zerks Optimum performance with 5-7 GPM hydraulic system
- Dual cylinder swing provides maximum swinging power