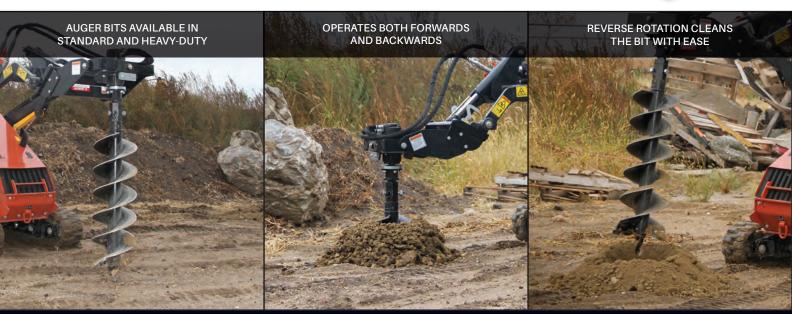

## **Mini Earth Auger**

The powerful Mini Earth Auger units are durable enough to withstand any construction or utility use in even the toughest ground conditions. Available in direct-drive or planetary drive options that offer reverse rotation for cleaning of the hole.

## **FEATURES & BENEFITS**

- Direct-drive design or planetary drive design
- 2" hex head

- Auger head pivots front to back and side to side
- Pivot side to side has a locking method provided