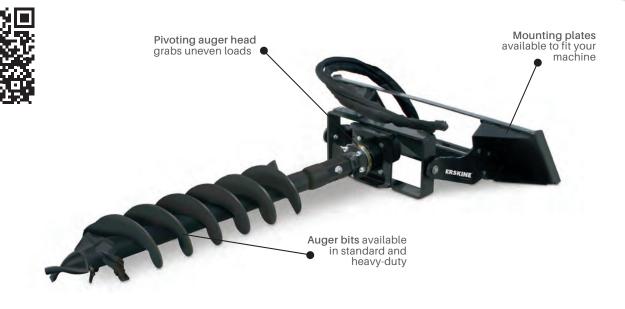

## **FEATURES & BENEFITS**

- Direct-drive design or planetary drive design
- 2" hex head

- Auger head pivots front to back and side to side
- Pivot side to side has a locking method provided

Choose from standard or heavy-duty auger bits

Direct-drive or planetary drive

\* For more specification details please see our website www.erskineattachments.com

ERSK