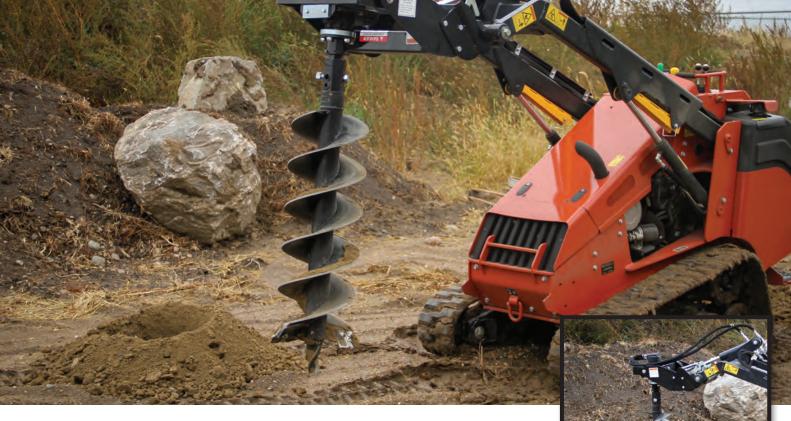

## **Mini Earth Auger**

The powerful Mini Earth Auger units are durable enough to withstand any construction or utility use in even the toughest ground conditions. Available in direct-drive or planetary drive options that offer reverse rotation for cleaning of the hole.

## **FEATURES & BENEFITS**

- Direct-drive design or planetary drive design
- 2" hex head

- Auger head pivots front to back and side to side
- Pivot side to side has a locking method provided