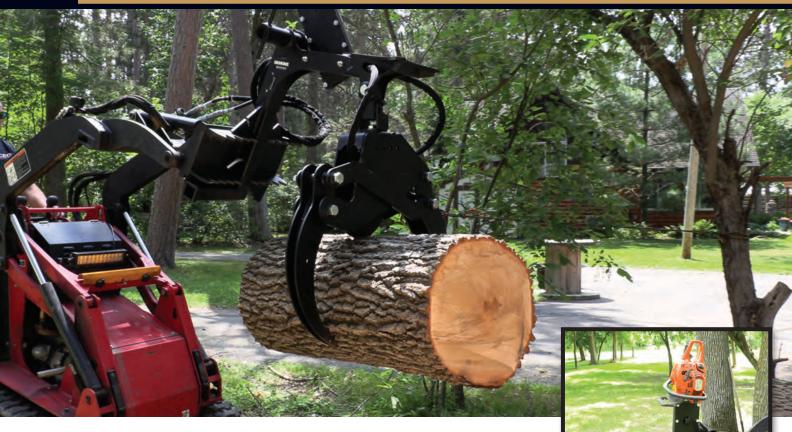

# Mini Multi-Purpose Grapple

Boost productivity – great for moving trees, boulders and large wood piles efficiently with your skid steer. With the Mini Multi-Purpose Grapple trees and debris can be delicately removed, repositioned or loaded without damaging the surrounding landscape.

## **FEATURES & BENEFITS**

- Closes from 67" down to 1" for the largest opening in the industry
- Standard hitch
- Standard saw scabbard

- Standard push bar, welded to the frame
- Optional hydraulic rotation