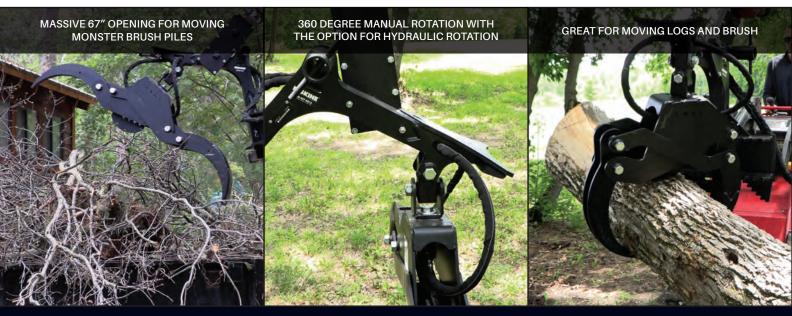

## **FEATURES & BENEFITS**

- Closes from 67" down to 1" for the largest opening in the industry
- Standard hitch
- Standard saw scabbard

- Standard push bar, welded to the frame
- Optional hydraulic rotation

### **SPECIFICATIONS / OPTIONS**

| Model                                | Mini Multi-Purpose Grapple Manual | Mini Multi-Purpose Grapple Hydraulic |
|--------------------------------------|-----------------------------------|--------------------------------------|
| Part Number                          | 901922                            | 901923                               |
| Hydraulic Pump Capacity Requirements | 5 - 15 GPM                        | 5 - 15 GPM                           |
| System Pressure                      | 2,000 - 3,000 psi                 | 2,000 - 3,000 psi                    |
| Maximum Jaw Opening Width            | 67"                               | 67"                                  |
| Minimum Jaw Closing Diameter         | 1"                                | 1"                                   |
| Rotator Capacity                     | 2,500 lb.                         | 2,500 lb.                            |
| Boom Capacity                        | 1,500 lb.                         | 1,500 lb.                            |
| Grapple Cylinder Bore                | 2.0"                              | 2.0"                                 |
| Weight (with Toro mounting plate)    | 321 lb.                           | 321 lb.                              |