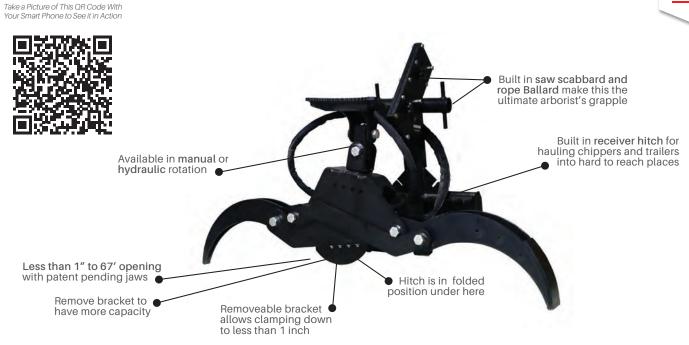

## **FEATURES & BENEFITS**

- Closes from 67" down to 1" for the largest opening in the industry
- Standard hitch
- Standard saw scabbard

- Standard push bar, welded to the frame
- Optional hydraulic rotation

### **SPECIFICATIONS / OPTIONS**

| Model                                | Mini Multi-Purpose Grapple Manual | Mini Multi-Purpose Grapple Hydraulic |
|--------------------------------------|-----------------------------------|--------------------------------------|
| Part Number                          | 901922                            | 901923                               |
| Hydraulic Pump Capacity Requirements | 5 - 15 GPM                        | 5 - 15 GPM                           |
| System Pressure                      | 2,000 - 3,000 psi                 | 2,000 - 3,000 psi                    |
| Maximum Jaw Opening Width            | 67"                               | 67"                                  |
| Minimum Jaw Closing Diameter         | 1"                                | 1"                                   |
| Rotator Capacity                     | 2,500 lb.                         | 2,500 lb.                            |
| Boom Capacity                        | 1,500 lb.                         | 1,500 lb.                            |
| Grapple Cylinder Bore                | 2.0"                              | 2.0"                                 |
| Weight (with Toro mounting plate)    | 321 lb.                           | 321 lb.                              |