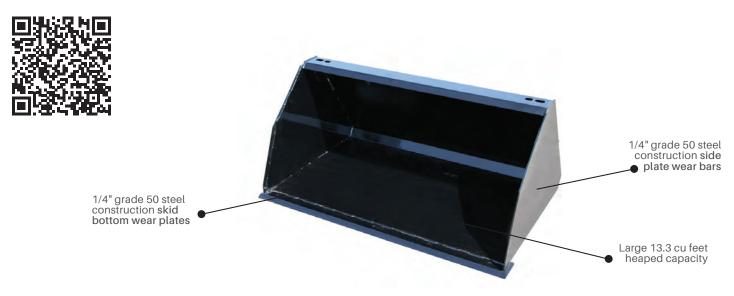

## **FEATURES & BENEFITS**

- 1/4" grade 50 steel construction side plate wear bars
- 1/4" grade 50 steel construction skid bottom wear plates
- Large 13.3 cu. feet heaped capacity