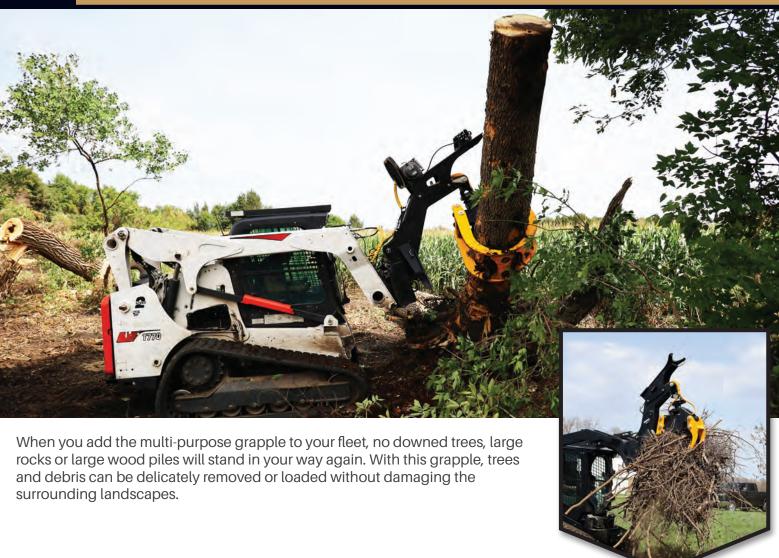

# **Multi-Purpose Grapple**

## **FEATURES & BENEFITS**

- Includes skid steer mount and 3-point hitch Cat I and II
- · Two steel steps for traction
- · 3-inch bore cylinder
- Closes to less than 3 inches

- · Heavy-duty push bar
- · Optional hydraulic rotation
- · Optional winch