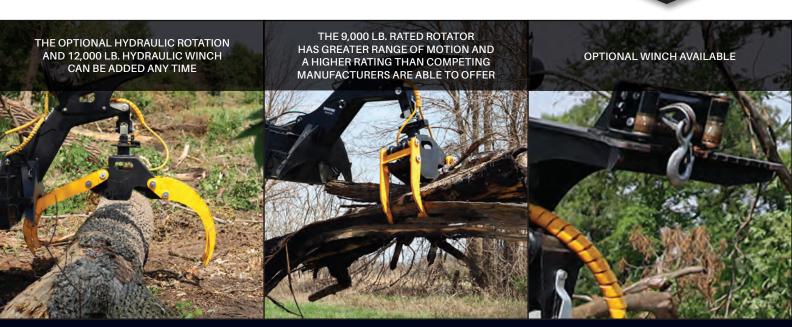

## **FEATURES & BENEFITS**

- Includes skid steer mount and 3-point hitch Cat I and II
- · Two steel steps for traction
- · 3-inch bore cylinder
- Closes to less than 3 inches

- · Heavy-duty push bar
- · Optional hydraulic rotation
- · Optional winch

### **Options**

Hydraulic Rotation

Toplink Cylinder

Winch

Pistol Grip Control Harness (Applies to hydraulic model only)

Loader Specific Wire Harness (Applies to hydraulic model only)

Factory Installed Couplers