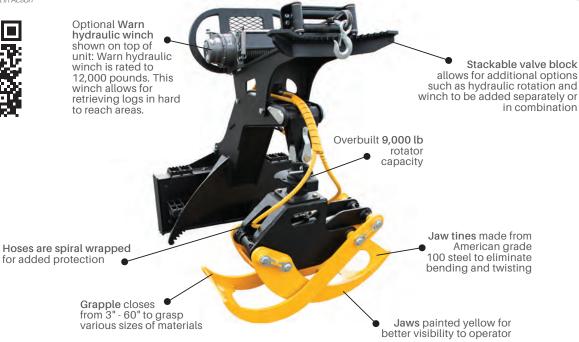

## **FEATURES & BENEFITS**

- Includes skid steer mount and 3-point hitch Cat I and II
- · Two steel steps for traction
- · 3-inch bore cylinder
- Closes to less than 3 inches

- · Heavy-duty push bar
- · Optional hydraulic rotation
- · Optional winch

#### **SPECIFICATIONS/OPTIONS**

| Model                                | 48"                                      | 60"                                      |
|--------------------------------------|------------------------------------------|------------------------------------------|
| Part Number                          | 901315                                   | 901316                                   |
| Mounting Plate                       | Universal, Cat I 3-Point, Cat II 3-Point | Universal, Cat I 3-Point, Cat II 3-Point |
| Hydraulic Pump Capacity Requirements | 10 - 25 GPM                              | 10 - 25 GPM                              |
| System Pressure                      | 2,000 - 3,000 psi                        | 2,000 - 3,000 psi                        |
| Maximum Jaw Opening Width            | 48""                                     | 60""                                     |
| Minimum Jaw Closing Diameter         | 3""                                      | 3""                                      |
| Boom and Rotator Capacity            | 9,000 lb.                                | 9,000 lb.                                |
| Grapple Cylinder Bore                | 3""                                      | 3""                                      |
| Winch Capacity (optional)            | 12,000 lb.                               | 12,000 lb.                               |
| Winch Cable Length (actual / usable) | 100 ′ / 85′                              | 100'/85'                                 |
| Weight (manual rotation)             | 1,179 lb.                                | 1,233 lb.                                |

### **Options**

Hydraulic Rotation

Toplink Cylinder

Winch

Pistol Grip Control Harness (Applies to hydraulic model only)

Loader Specific Wire Harness (Applies to hydraulic model only)

Factory Installed Couplers