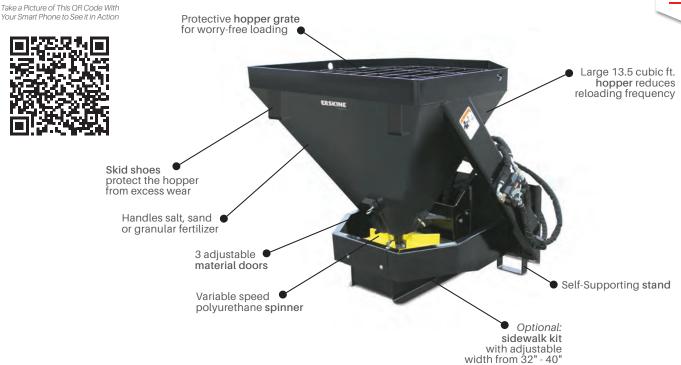

## **FEATURES & BENEFITS**

- Scoop design for easy loading from the cab
- · Large steel hopper for best efficiency
- Hydraulic spinner with variable speed flow control
- Hopper grate keeps out unwanted material
- Removable/adjustable sidewalk kit for controlled placement of material
- Polyurethane spinner for rust-free and quiet performance

## **SPECIFICATIONS/OPTIONS**

| _ Model                         | Salt, Sand and Fertilizer Spreader |
|---------------------------------|------------------------------------|
| Part Number                     | 900761                             |
| Spreading Width w/ Flow Control | 4'-35'                             |
| Hopper Capacity                 | 13.5 cubic feet                    |
| Spinner                         | Hydraulic, Variable Speed          |
| Cutting Edge                    | AR400 Steel                        |
| Agitator                        | AR400 Steel                        |
| Flow Rate                       | 10-20 GPM                          |
| Weight                          | 600 lb.                            |
| Options                         |                                    |
| Sidewalk Kit                    |                                    |
| Factory Installed Couplers      |                                    |