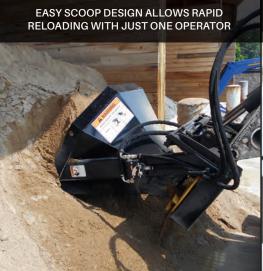

## **FEATURES & BENEFITS**

- Scoop design for easy loading from the cab
- · Large steel hopper for best efficiency
- Hydraulic spinner with variable speed flow control
- Hopper grate keeps out unwanted material
- Removable/adjustable sidewalk kit for controlled placement of material
- Polyurethane spinner for rust-free and quiet performance