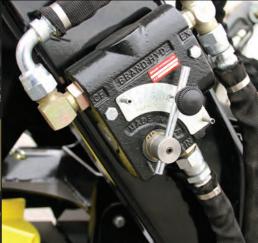

## **Salt, Sand and Fertilizer Spreader**

ADJUSTABLE FLOW CONTROL TO SPREAD OVER DISTANCES FROM 4' TO 35'

## **FEATURES & BENEFITS**

- Scoop design for easy loading from the cab
- · Large steel hopper for best efficiency
- Hydraulic spinner with variable speed flow control
- Hopper grate keeps out unwanted material
- Removable/adjustable sidewalk kit for controlled placement of material
- Polyurethane spinner for rust-free and quiet performance