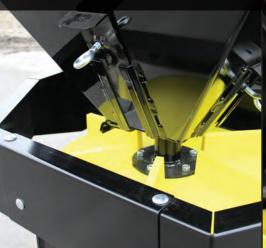

## **FEATURES & BENEFITS**

- Scoop design for easy loading from the cab
- · Large steel hopper for best efficiency
- Hydraulic spinner with variable speed flow control
- Hopper grate keeps out unwanted material
- Removable/adjustable sidewalk kit for controlled placement of material
- Polyurethane spinner for rust-free and quiet performance