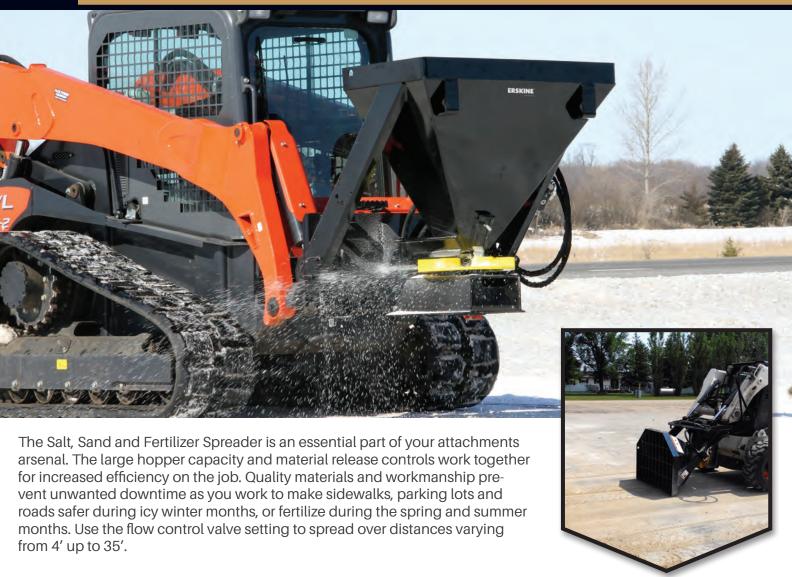

## **Salt, Sand and Fertilizer Spreader**

ADJUSTABLE FLOW CONTROL TO SPREAD OVER DISTANCES FROM 4' TO 35'

## **FEATURES & BENEFITS**

- Scoop design for easy loading from the cab
- · Large steel hopper for best efficiency
- Hydraulic spinner with variable speed flow control
- Hopper grate keeps out unwanted material
- Removable/adjustable sidewalk kit for controlled placement of material
- Polyurethane spinner for rust-free and quiet performance