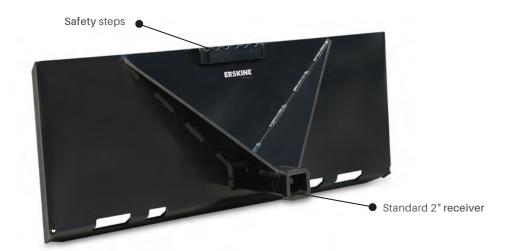

## **FEATURES & BENEFITS**

• Move equipment quickly without breaking your back

• Direct and guide trailers and equipment with ease

## **SPECIFICATIONS/OPTIONS**

| Model                 | Skid Steer Hitch |
|-----------------------|------------------|
| Part Number           | 900641           |
| Maximum Tongue Weight | 2,000 lb.        |
| Gross Trailer Weight  | 12,000 lb.       |
| Height                | 18"              |
| Width                 | 45"              |
| Receiver Length       | 10"              |
| `Weight               | 160 lb.          |