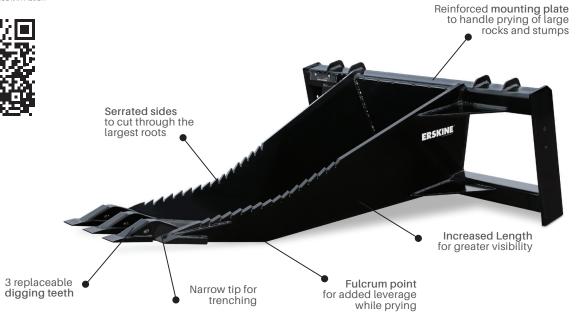

## **FEATURES & BENEFITS**

- Heavy-duty 1" by 6" cutting edge
- 1/2" steel on sides, bottom, and back of the bucket
- Fulcrum point for prying out stumps and rocks with added leverage
- Reinforced mounting plate to handle large prying loads
- · Solid welds inside and out for increased strength