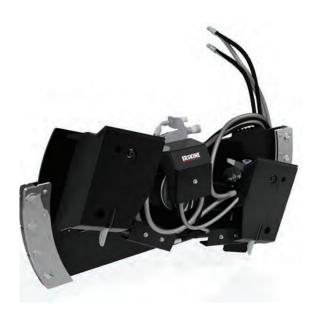

## **Tilt Attachment**

DUAL CYLINDERS TO CUT INTO DIRT WITH EVEN THE MOST POWERFUL MACHINES

## **FEATURES & BENEFITS**

- Large 5" Center Bushing
- Rotates left or right up to 17° from the skid steer's horizontal centerline, with equal operation and speed when tilting in either direction
- Dual cylinder design provides both smooth operation and superior tilting force

## **SPECIFICATIONS / OPTIONS**

| _ Model         | Tilt Attachment |
|-----------------|-----------------|
| Part Number     | 900639          |
| Weight          | 470 lb.         |
| Width           | 57.2"           |
| Height          | 20.9"           |
| Depth           | 11.13"          |
| Oscillation     | +/- 17°         |
| Cylinders       | 2               |
| Cylinder Bore   | 2.5"            |
| Cylinder Rod    | 1.25"           |
| Cylinder Stroke | 6"              |