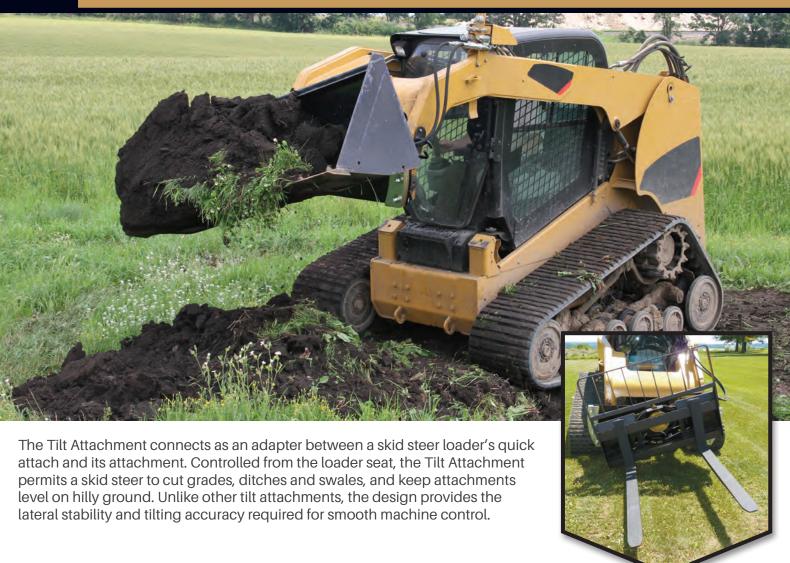

## **Tilt Attachment**

DUAL CYLINDERS TO CUT INTO DIRT WITH EVEN THE MOST POWERFUL MACHINES