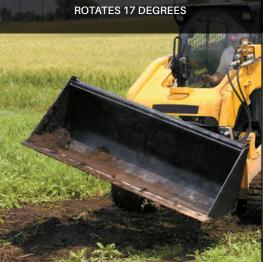

## **FEATURES & BENEFITS**

- Large 5" Center Bushing
- Rotates left or right up to 17° from the skid steer's horizontal centerline, with equal operation and speed when tilting in either direction
- Dual cylinder design provides both smooth operation and superior tilting force

## **SPECIFICATIONS / OPTIONS**

| _ Model         | Tilt Attachment |
|-----------------|-----------------|
| Part Number     | 900639          |
| Weight          | 470 lb.         |
| Width           | 57.2"           |
| Height          | 20.9"           |
| Depth           | 11.13"          |
| Oscillation     | +/- 17°         |
| Cylinders       | 2               |
| Cylinder Bore   | 2.5"            |
| Cylinder Rod    | 1.25"           |
| Cylinder Stroke | 6"              |