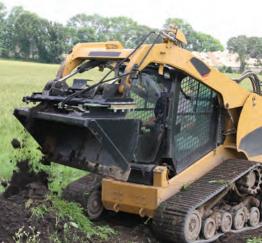

## **FEATURES & BENEFITS**

- Large 5" Center Bushing
- Rotates left or right up to 17° from the skid steer's horizontal centerline, with equal operation and speed when tilting in either direction
- Dual cylinder design provides both smooth operation and superior tilting force