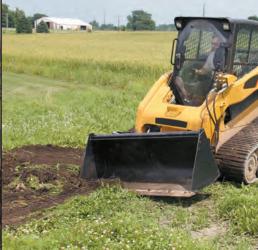

## **Tilt Attachment**

DUAL CYLINDERS TO CUT INTO DIRT WITH EVEN THE MOST POWERFUL MACHINES