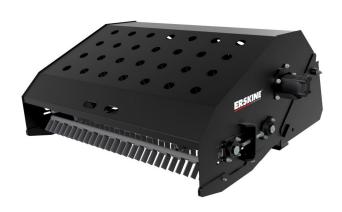

## **Mini Landscape Rake**

## **FEATURES & BENEFITS**

- · Adjustable side skids for setting depths
- Exclusive replaceable bolt-on rake bars
- Picks up material as small as 3/4"

- Rake bars scarify and level while breaking up lumpy soil and picking up rock work
- Top cover opens for easier dumping

### **SPECIFICATIONS/OPTIONS**

| _ Model                    | Landscape Rake Mini   |
|----------------------------|-----------------------|
| Part Number                | 901875                |
| Working Width              | 48"                   |
| Overall Height             | 27"                   |
| Weight                     | 725 lb.               |
| Quantity of Tooth Bars     | 11 (Bolt On)          |
| Quantity of Teeth Per Unit | 308                   |
| Hydraulic Motor Flow Range | 13-25 GPM             |
| Skid Shoes                 | 3 Position Adjustable |
| Construction of Teeth      | 7 Gauge Steel         |