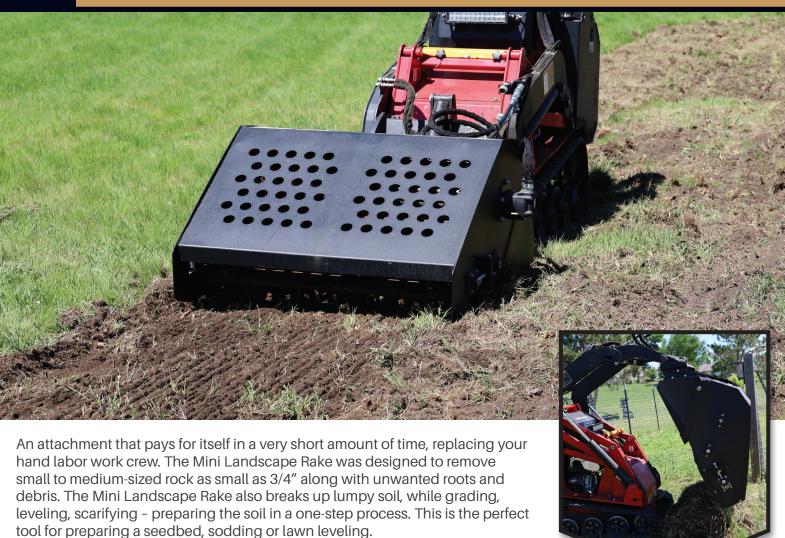

## **Mini Landscape Rake**

## **FEATURES & BENEFITS**

- · Adjustable side skids for setting depths
- Exclusive replaceable bolt-on rake bars
- Picks up material as small as 3/4"

- Rake bars scarify and level while breaking up lumpy soil and picking up rock work
- Top cover opens for easier dumping