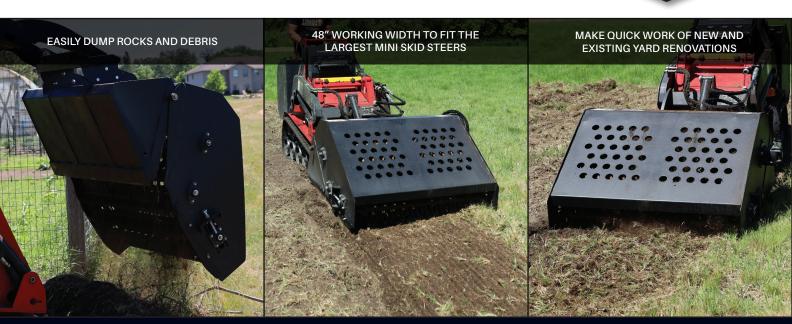

## **FEATURES & BENEFITS**

- · Adjustable side skids for setting depths
- Exclusive replaceable bolt-on rake bars
- Picks up material as small as 3/4"

- Rake bars scarify and level while breaking up lumpy soil and picking up rock work
- Top cover opens for easier dumping

### **SPECIFICATIONS/OPTIONS**

| _ Model                    | Landscape Rake Mini   |
|----------------------------|-----------------------|
| Part Number                | 901875                |
| Working Width              | 48"                   |
| Overall Height             | 27"                   |
| Weight                     | 725 lb.               |
| Quantity of Tooth Bars     | 11 (Bolt On)          |
| Quantity of Teeth Per Unit | 308                   |
| Hydraulic Motor Flow Range | 13-25 GPM             |
| Skid Shoes                 | 3 Position Adjustable |
| Construction of Teeth      | 7 Gauge Steel         |